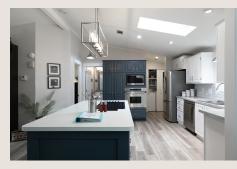

## Too Many Upgrades to List

Gorgeous & recently updated 2-bedroom/2-bathroom open-concept floorplan. Freshly painted, tape & textured walls, vinyl laminate flooring throughout. Open kitchen and living room area with a custom center island, new stainless-steel appliances, new countertops, new fixtures, new tile backsplash and plenty of cabinetry. Large primary suite with updated private bathroom and walk-in closet. Sizable guest bedroom and updated guest bathroom. Glass enclosed AZ room in the front of the home provides for additional year-round living space. Screened AZ room in the back of the home to enjoy those lovely AZ evenings! Shed for extra storage. This one has it all! Call 480-218-0909 today to schedule your private tour!