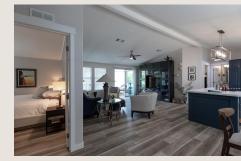

## Too Many Upgrades to List

Gorgeous & recently updated 2-bedroom/2-bathroom open-concept floorplan. Freshly painted, tape & textured walls, vinyl laminate flooring throughout. Open kitchen and living room area with a custom center island, new stainless-steel appliances, new countertops, new fixtures, new tile backsplash and plenty of cabinetry. Large primary suite with updated private bathroom and walk-in closet. Sizable guest bedroom and updated guest bathroom. Glass enclosed AZ room in the front of the home provides for additional year-round living space. Screened AZ room in the back of the home to enjoy those lovely AZ evenings! Shed for extra storage. This one has it all! Call 480-218-0909 today to schedule your private tour!