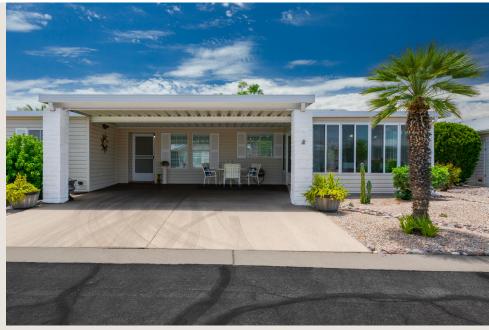

## Sample St.

2 Bedrooms

2 Bathrooms

1376 Square Feet

**Double Carport** 

## Too Many Upgrades to List

Gorgeous & recently updated 2-bedroom/2-bathroom open-concept floorplan. Freshly painted, tape & textured walls, vinyl laminate flooring throughout. Open kitchen and living room area with a custom center island, new stainless-steel appliances, new countertops, new fixtures, new tile backsplash and plenty of cabinetry. Large primary suite with updated private bathroom and walk-in closet. Sizable guest bedroom and updated guest bathroom. Glass enclosed AZ room in the front of the home provides for additional year-round living space. Screened AZ room in the back of the home to enjoy those lovely AZ evenings! Shed for extra storage. This one has it all! Call 480-218-0909 today to schedule your private tour!